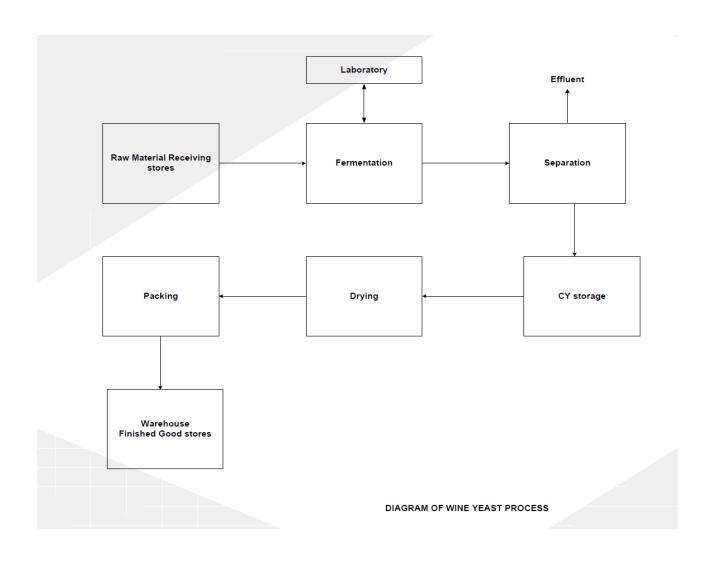

## ANCHOR YEAST PRODUCTION FLOW DIAGRAM

Disclaimer: The information, data and recommendations contained in this statement are provided in good faith, obtained from reliable sources, and believed to be true and accurate as of the date of revision. No warranty, expressed or implied, regarding the product described in this statement shall be created or inferred by any statement in this document.